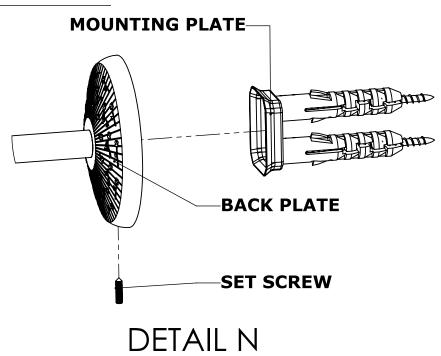

### Step 2: Attach Bracket to Mounting Plate.

Place bracket on mounting plate and secure by tightening set screw as shown below.