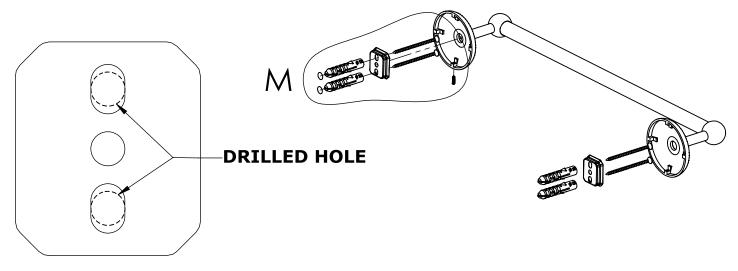

### Step 1: Drill holes in Wall for screw anchors and attach Mounting Plate to Wall

Determine your desired location for installation and make a mark for the location of the mounting plate. Remove mounting plate from backplate by loosening set screw in backplate as pictured below. Place center hole of mounting plate over mark made above. Make 2 marks where mounting screws will be placed as shown below. Drill hole at each of the marks. (You may substitute other style mounting anchors or screws if desired). Place anchors into the holes made. Place mounting plate over holes and secure to mounting surface using screws as shown below.