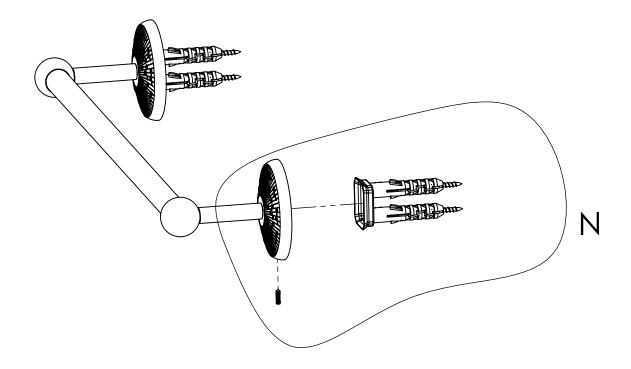

### Step 2: Attach Bracket to Mounting Plate.

Place bracket on mounting plate and secure by tightening set screw as shown below.