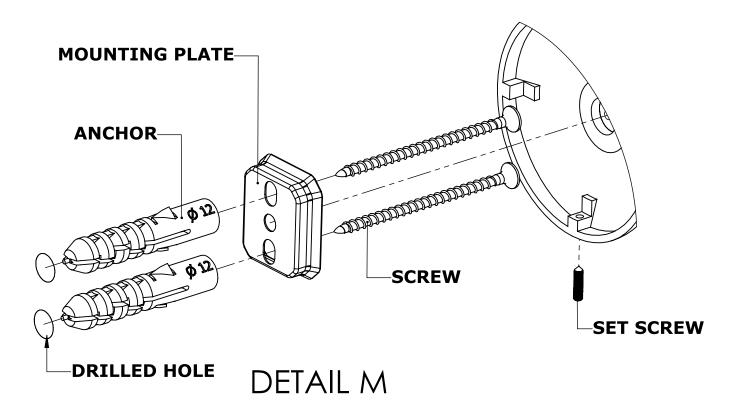

### Step 1: Drill holes in Wall for screw anchors and attach Mounting Plate to Wall

Determine your desired location for installation and make a mark for the location of the mounting plate. Remove mounting plate from backplate by loosening set screw in backplate as pictured below. Place center hole of mounting plate over mark made above. Make 2 marks where mounting screws will be placed as shown below. Drill hole at each of the marks. (You may substitute other style mounting anchors or screws if desired). Place anchors into the holes made. Place mounting plate over holes and secure to mounting surface using screws as shown below.